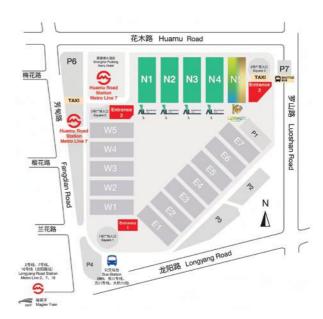

## **Exhibition Venue**

#### Venue

Hall N1-N5, Shanghai New International Expo Centre (SNIEC)

#### **Address**

No. 2345 Longyang Road, Pudong District, Shanghai, PRC

| Opening Hours                  | >           |
|--------------------------------|-------------|
| Wednesday 9 <sup>th</sup> July | 9 am - 5 pm |
| Thursday 10 <sup>th</sup> July | 9 am - 5 pm |
| Friday 11 <sup>th</sup> July   | 9 am - 3 pm |